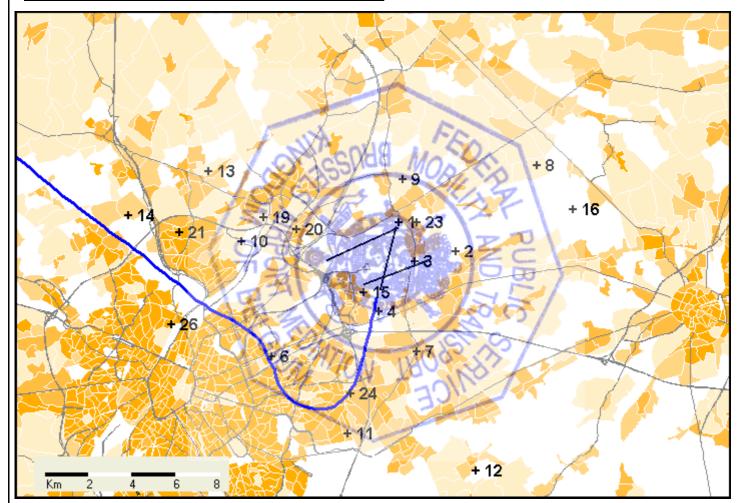

## **Horizontal Projected Flight Curve (HPFC)**

Population density: Statistical Sectors: Radar Data:

NIS (1999/01/01) AROHM Department Spatial Planning Belgocontrol