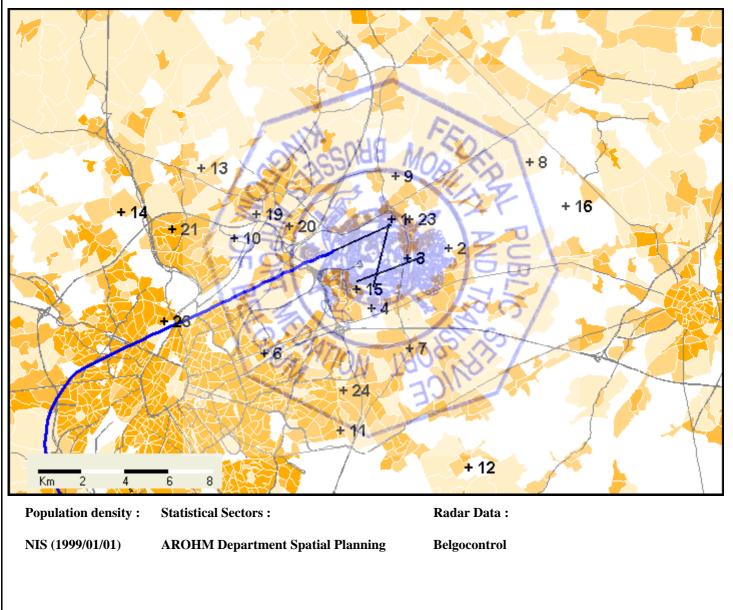

tre: bublé, transformé, utilisé dans un autre cadre que pour l'informatie exclusive de son destinatire sans une autorisation expresso

FLIGHT

2010/03/22

17:35

## Flight Data

| Aircraft Type                              | B744           |
|--------------------------------------------|----------------|
| Registration Number                        | Х              |
| Runway                                     | 25R            |
| SSR Code                                   | Х              |
|                                            |                |
| Standard Instrument Departure              | SOPOK3D        |
| Standard Instrument Departure<br>Operation | SOPOK3D<br>DEP |
|                                            |                |

## Horizontal Projected Flight Curve (HPFC)